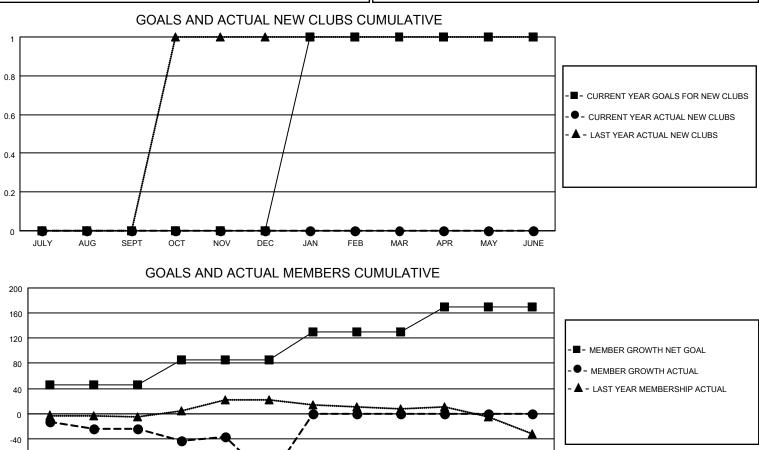

## LOCATION MINNESOTA

District 5M 10

Results as of: 12/31/2021

| Clubs                 |               |           |               | Members               |                        |                         |                                                    |
|-----------------------|---------------|-----------|---------------|-----------------------|------------------------|-------------------------|----------------------------------------------------|
| RESULTS FOR 2021-2022 |               |           |               | RESULTS FOR 2021-2022 |                        |                         |                                                    |
| QUARTER               | NEW CLUB GOAL | NEW CLUBS | DROPPED CLUBS | QUARTER               | BER GROWTH NET<br>GOAL | MEMBER GROWTH<br>ACTUAL | DROPPED<br>MEMBERS ACTUAL<br>(including transfers) |
| JULY/AUG/SEPT         | 0             | 0         | 1             | JULY/AUG/SEPT         | 45                     | 14                      | 37                                                 |
| OCT/NOV/DEC           | 0             | 0         | 0             | OCT/NOV/DEC           | 40                     | 24                      | 101                                                |
| JAN/FEB/MAR           | 1             | 0         | 0             | JAN/FEB/MAR           | 45                     | 0                       | 0                                                  |
| APR/MAY/JUNE          | 0             | 0         | 0             | APR/MAY/JUNE          | 40                     | 0                       | 0                                                  |

| JULY AUG SEPT OCT NO | V DEC JAN FEB MAR A                           | PR MAY JUNE                         |  |  |
|----------------------|-----------------------------------------------|-------------------------------------|--|--|
| DROPPED CLUBS: 1     | 13 CLUBS OF 46 ADDED 1 OR<br>MORE NEW MEMBERS | GENDER DISTRIBUTION                 |  |  |
|                      |                                               | MALE 599 (54.36%)                   |  |  |
|                      | <u>_</u>                                      | FEMALE 503 (45.64%)                 |  |  |
| DROPPED MEMBERS      |                                               | NON BINARY 0 (0.00%)                |  |  |
|                      |                                               | PREFER NOT TO ANSWER 0 (0.00%)      |  |  |
| DECEASED 9           |                                               |                                     |  |  |
| CLUB CANCELLED 7     | CLICK HERE FOR CUMULATIVE                     | TOTAL FAMILY UNIT MEMBERS 286       |  |  |
| OTHER 122            | MEMBERSHIP DATA                               |                                     |  |  |
| TOTAL 138            |                                               | FAMILY MEMBERS PAYING HALF DUES 145 |  |  |
|                      |                                               |                                     |  |  |

-80 -120